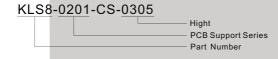

## **PCB Support Series**

## KLS8-0201 PCB Support Series

Material: UL Approved Nylon66, 94V-2
Installed easily and quickly by hand.
Barbed arrow mounts on both ends locking securely.
This support can be shaped to lock in the board for PCB / PCB or PCB / CHASSIA spacer







| Item No. | A            | Packing   |
|----------|--------------|-----------|
| CS-0305  | 4. 8 (3/16") |           |
| CS-0406  | 6. 4 (1/4")  |           |
| CS-0610  | 9. 6 (3/8")  |           |
| CS-0813  | 12.7(1/2")   |           |
| CS-1016  | 15. 9 (5/8") | 100PCS    |
| CS-1219  | 19. 1 (3/4") | (1000PCS) |
| CS-1422  | 22. 2 (7/8") |           |
| CS-1625  | 25. 4(1")    |           |
| CS-1828  | 28.5(1 1/8") |           |
| CS-2236  | 35.0(1 3/8") |           |

## **ORDER INFORMATION**