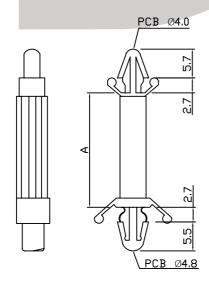

## KLS8-0201 PCB Support Series

Material: UL Approved Nylon66, 94V-2
Installed easily and quickly by hand.
Barbed arrow mounts on both ends locking securely.
This support can be shaped to lock in the board for PCB / PCB or PCB / CHASSIA spacer

| Item No. | A            | Packing   |
|----------|--------------|-----------|
| CS-0305  | 4. 8 (3/16") |           |
| CS-0406  | 6. 4 (1/4")  |           |
| CS-0610  | 9. 6 (3/8")  |           |
| CS-0813  | 12.7(1/2")   |           |
| CS-1016  | 15. 9 (5/8") | 100PCS    |
| CS-1219  | 19. 1 (3/4") | (1000PCS) |
| CS-1422  | 22. 2 (7/8") |           |
| CS-1625  | 25. 4(1")    |           |
| CS-1828  | 28.5(1 1/8") |           |
| CS-2236  | 35.0(1 3/8") |           |