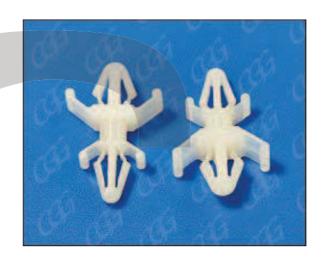

## KLS8-0201 PCB Support Series

Material: UL Approved Nylon66, 94V-2
Installed easily and quickly by hand.
Barbed arrow mounts on both ends locking securely.
This support can be shaped to lock in the board for PCB / PCB or PCB / CHASSIA spacer